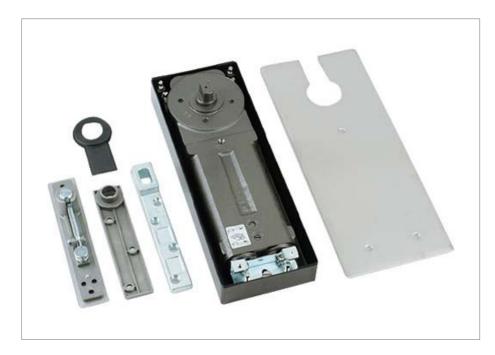

# 54003

EN3 fixed power floor spring

- Fixed power size 3
- Suitable for single or double action doors
- Compatible with Synergy strap sets
- Adjustable closing & latching speed
- Maximum door opening angle at 130°
- Optional Mechanical hold-open at 90° or 105°
- Variable spindle sizes available